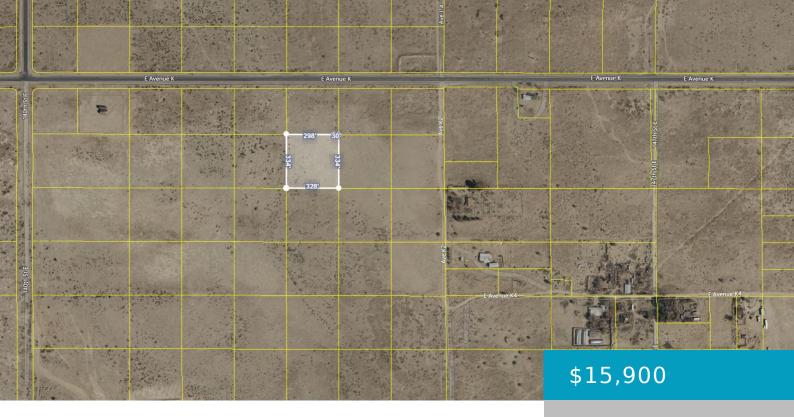

# E AVE K2/143RD ST E, LANCASTER, CA, 93535

https://windomrealtor.com

Nice 2.5 acre land parcel! This parcel is located in an area of many horse properties called Wilsona Gardens, which is just north of Lake LA. It's also 1 parcel over from Ave K, which is paved and has power lines. This is a great location to build a horse property or install a mobile [...]

### **Basics**

Category: Land Status: Active

Bathrooms: 0 baths Lot size: 2.52 sq ft

**Lot Size Acres: 2.52** sq ft **County:** Los Angeles