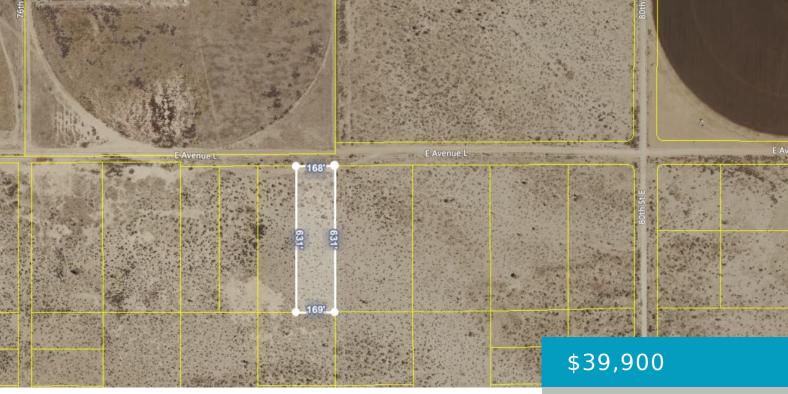

# E AVE L/77TH ST E, PALMDALE, CA, 93552

https://windomrealtor.com

Great 2.44 acre land parcel with a close-in location. This property is located within the city of Palmdale, with light industrial zoning! It is right across the street from farmland! Great location for someone to start a small farm or livestock operation. Sitting on Avenue L just off paved 70th St E, this lot has [...]