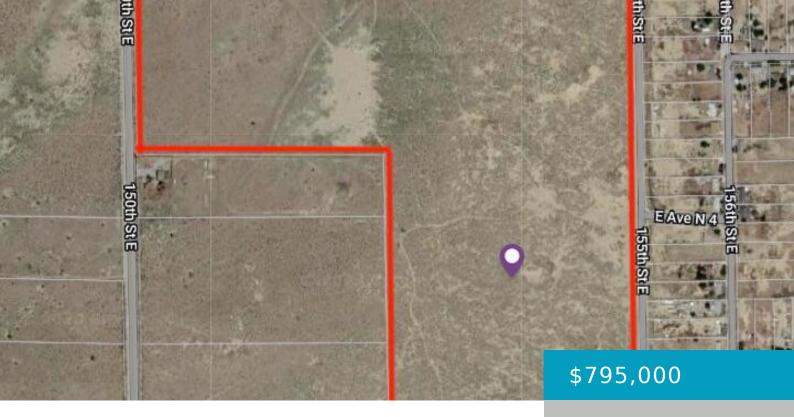

#### E AVE N/150TH ST E, LANCASTER, CA, 93535

https://windomrealtor.com

Prime residential development site in Lake LA. 110 acres of flat, infill land. Only \$7,227 per acre. One of the few large, undivided land parcels within the town boundaries of Lake LA. Preliminary feasibility report yields approximately 67 1-acre lots. This parcel has street frontage on all sides, with existing housing tracts across the street [...]

## **Basics**

Category: Land Status: Active

Bathrooms: 0 baths Lot size: 110.82 sq ft

Lot Size Acres: 110.82 sq ft County: Los Angeles

where the listing is filed.

**CrossStreet:** E Ave N/150th St E **Zoning:** LCA1