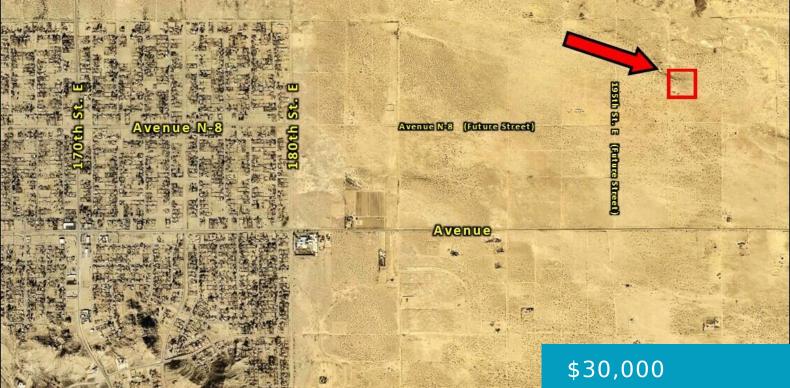

### AVE N-8, PALMDALE, CA, 93591

https://windomrealtor.com

Excellent investment opportunity to buy and hold! Located near Lake Los Angeles, this 10+/- acre parcel offers wrap around views of the High Desert. Dirt trails and potential future streets are within close proximity to the property with scattered single family homes South of Avenue O. Closest paved public street is Avenue O, being less [...]

## Miscellaneous

Listing Terms: Cash Compensation Disclaimer: The listing broker's offer of compensation is made only to participants of the MLS where the listing is filed.

CrossStreet: 195th St East Zoning: A-2-2