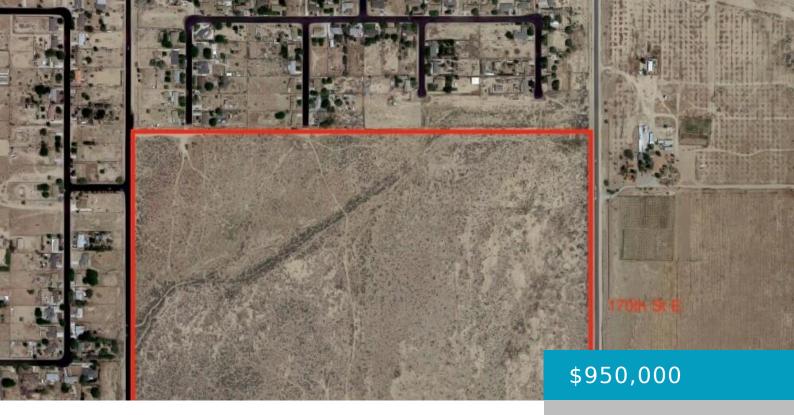

## E AVE Q/170TH ST E, PALMDALE, CA, 93591

https://windomrealtor.com

Exceptional development site in Lake LA, on the popular "Palmdale side" of the area. At just under 100 acres (100 acres gross), this rectangular infill parcel is ripe with opportunity, and is one of the few large, undivided land parcels within the area. Attractive seller financing available. The parcel has paved streets on 3 sides, [...]

# **Basics**

Category: Land Status: Active

**Bathrooms: 0** baths **Lot size: 98.89** sq ft

Lot Size Acres: 98.89 sq ft County: Los Angeles

where the listing is filed.

**CrossStreet:** E Ave Q/170th St E **Zoning:** LCA12\*