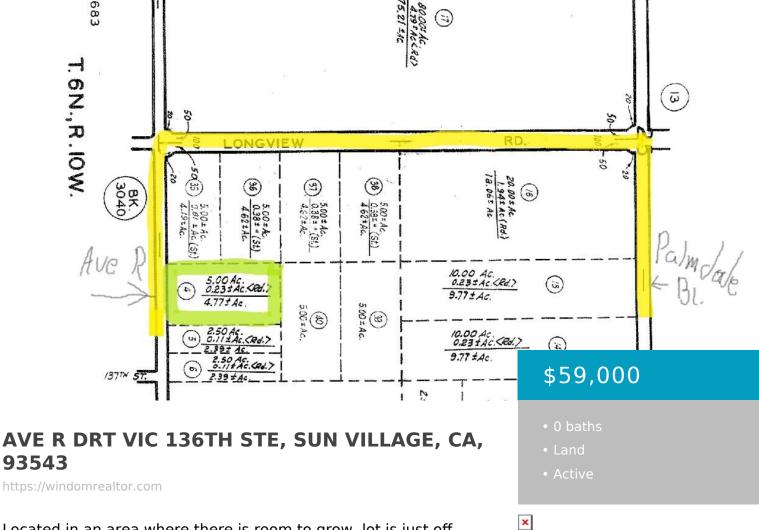

Located in an area where there is room to grow, lot is just off Palmdale Bl. which is a paved road, utilities are near by Bring your dreams and make them a reality on this lot. Seller will consider all offers.

the listing is filed.

CrossStreet: E Ave R and

Longview 136th

Zoning: LCA25