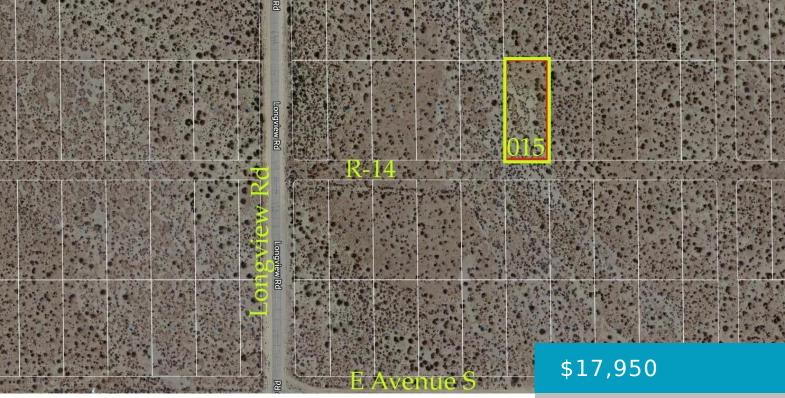

# AVE R14 VIC 137TH STE, SUN VILLAGE, CA, 93543

https://windomrealtor.com

APN# 3040-012-015 Coordinates: 34.559943, -117.887015 Growing community off the grid most people here liv in mobile homes and or RV (Check with local Zoning) great opportunity to buy while it is still affordable.

**CrossStreet:** Longview Rd and **Zoning:** LCA25\* R-14