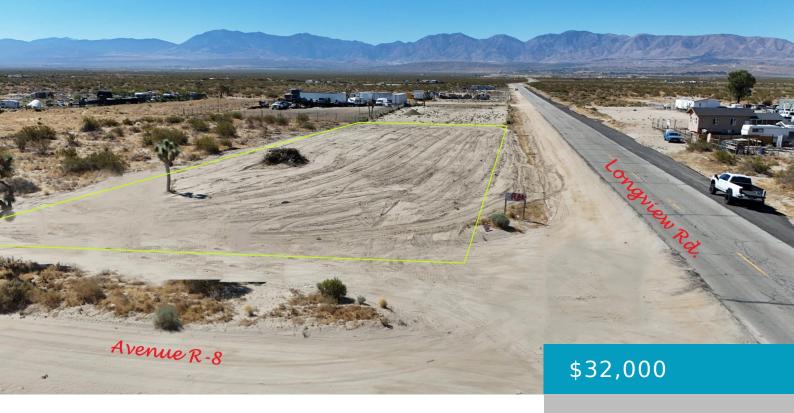

#### E AVE R8, LITTLEROCK, CA, 93543

https://windomrealtor.com

APN: 3040-011-001 Coordinates: 34.565194, -117.889389 Corner lot for sale in Los Angeles County. This property is located in Littlerock, CA and is 0.69 acres. This is a growing area of the Antelope Valley and is quickly developing. Nearby are shops and restaurants in Littlerock on Palmdale Blvd and Ave T. Do not miss this chance [...]

#### Call us now

Phone: (661) 609-4434

Email: jennifer@demery.wpenginepowered.com

**Listing Terms:** Cash **CrossStreet:** Longview Rd & E Ave R-8

**Zoning:** LCA25