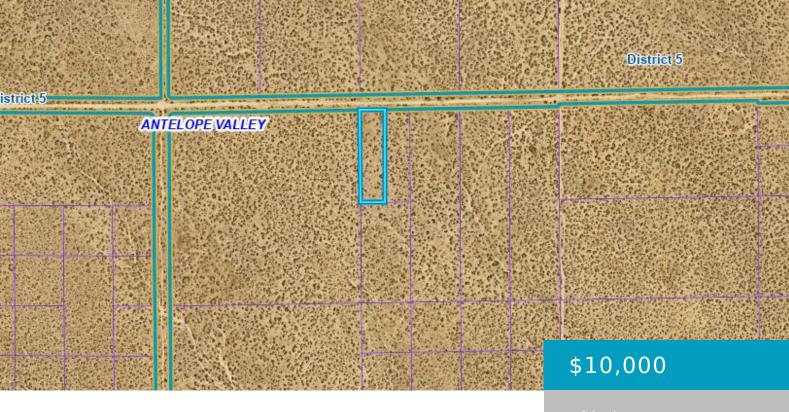

### **AVE T VIC 195 STE, PALMDALE, CA, 93591**

https://windomrealtor.com

Away from the hustle and bustle of urban life, this is a 2.32 acre vacant lot awaiting you!

0 baths

Land

Active

# **Basics**

Category: Land Status: Active

Bathrooms: 0 baths Lot size: 2.32 sq ft

**Lot Size Acres: 2.32** sq ft **County:** Los Angeles

the listing is filed.

**CrossStreet:** ave T and 195th

st East

**Zoning:** LCA12\*