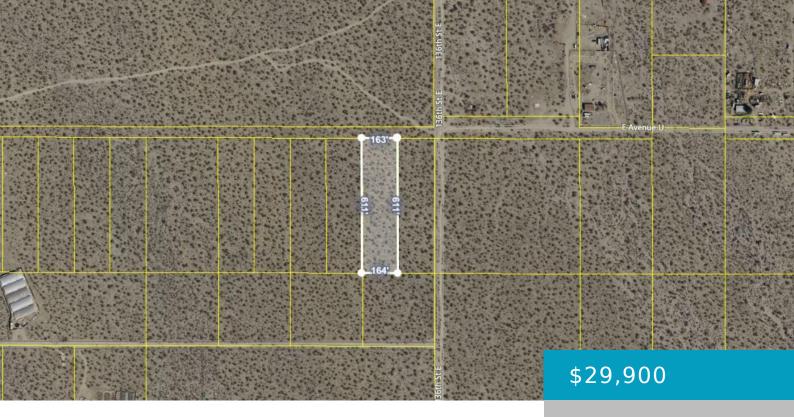

# E AVE U/WEST OF 136TH ST E, PEARBLOSSOM, CA, 93553

https://windomrealtor.com

Nice 2.29 acre land parcel in the Pearblossom area. Great close-in location, with frontage on Ave U and just off 136th St E, which is a straight drive to Pearblossom Hwy. This parcel is a short drive to the towns of Pearblossom and Littlerock. The location of this parcel is centralized and easy to reach, [...]

### **Basics**

Category: Land Status: Active

Bathrooms: 0 baths Lot size: 2.29 sq ft

**Lot Size Acres: 2.29** sq ft **County:** Los Angeles

the listing is filed.

CrossStreet: E Ave U/West Of

136th St E

Zoning: LCA25