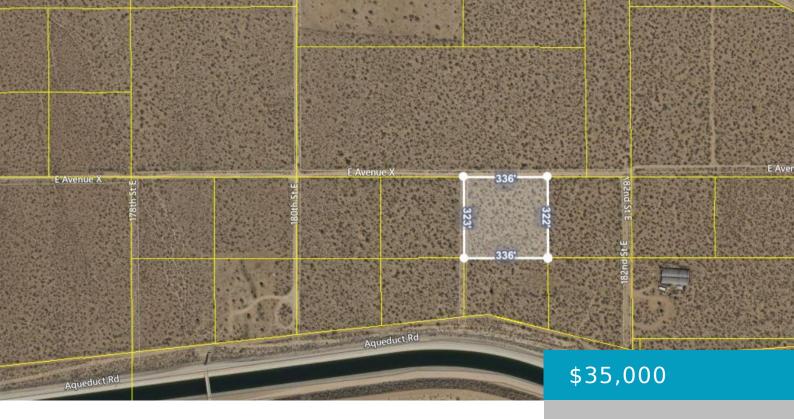

#### E AVE X/181ST ST E, PALMDALE, CA, 93591

https://windomrealtor.com

Great land parcel! 2.5 acres of land, right by the aqueduct, and very close to Pearblossom Hwy, Crystalaire Airport, and Crystalaire Country Club! This property has frontage on Ave X, which allows for easy access and easy building. Great location to build a custom home, install a mobile home, or set up a campground for [...]

### **Basics**

Category: Land Status: Active

Bathrooms: 0 baths Lot size: 2.49 sq ft

**Lot Size Acres: 2.49** sq ft **County:** Los Angeles

the listing is filed.

CrossStreet: E Ave X/181st St Zoning: LCA11