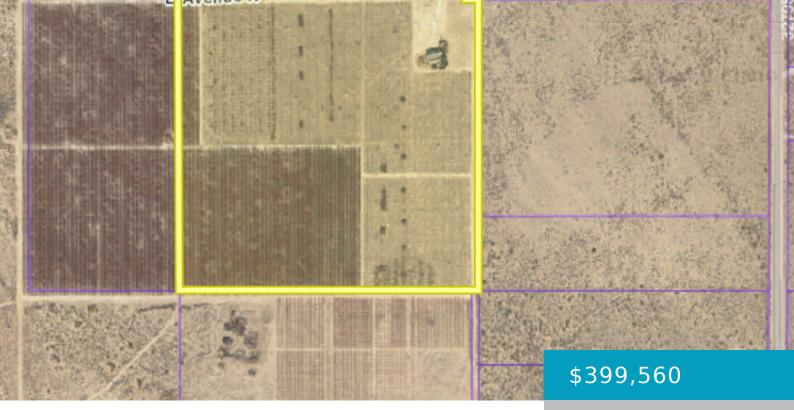

#### **AVE X VIC 165 STE, LLANO, CA, 93544**

https://windomrealtor.com

Nestled in the heart of the fertile landscapes of the Crystalaire area of Llano, California, this expansive vacant land lot, totaling approximately 39.96 acres, presents a rare chance to cultivate your dreams. Zoned for agriculture. Located near local amenities and with easy access to major roads, these lots strike the perfect balance between rural seclusion [...]

## **Basics**

Category: Land

**Bathrooms: 0** baths

Lot Size Acres: 39.96 sq ft

Status: Active

**Lot size: 39.96** sq ft

**County:** Los Angeles