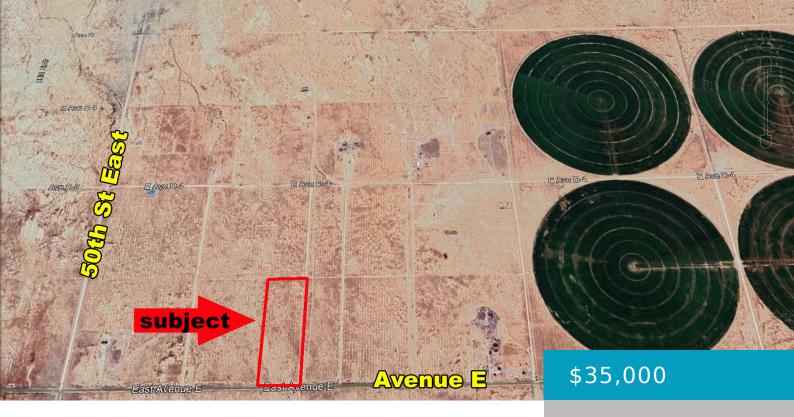

### **AVENUE, LANCASTER, CA, 93535**

https://windomrealtor.com

Excellent investment opportunity right within the Roosevelt area. This 2.39+/- acre parcel offers street frontage along Avenue E, with electric available in the street (Buyer to Verify). Down the street are multiple homes with other development & agriculture farms further East. Only a five minute drive to reach the Lancaster City Limit. Property is in [...]