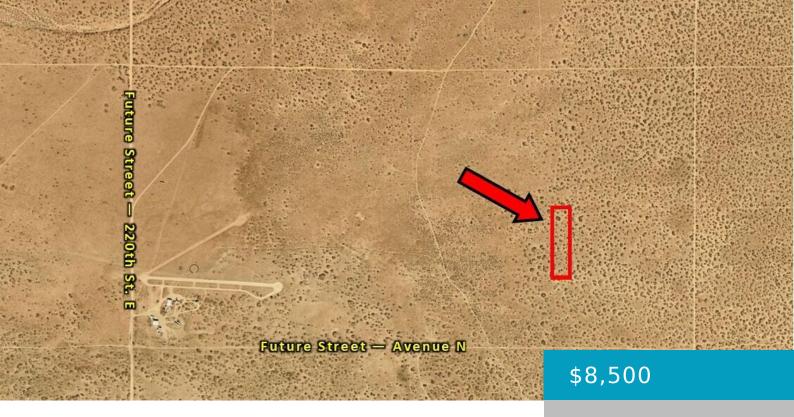

### **AVENUE N, LAKE LOS ANGELES, CA, 93535**

https://windomrealtor.com

Excellent investment opportunity to buy and hold! Located in the Hi Vista area, this 2.5+/- acre parcel offers wrap around views of the High Desert. Dirt trails and potential future streets are within close proximity to the property with scattered dwellings in the general area. Closest paved public street is Avenue O, being approx. 1 [...]