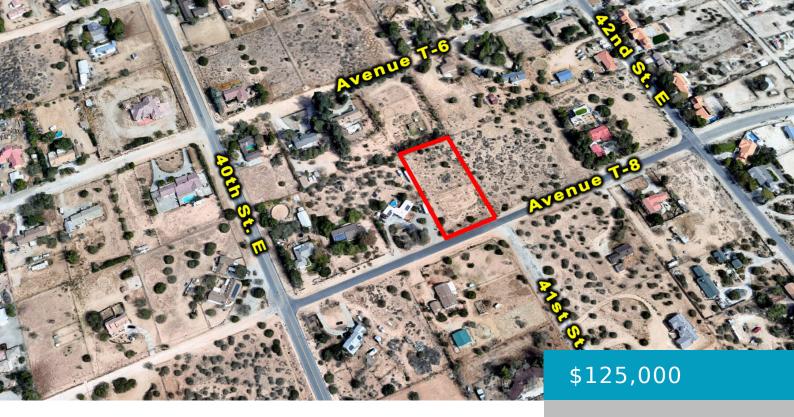

### **AVENUE T-8, PALMDALE, CA, 93552**

https://windomrealtor.com

Excellent property in a desirable Palmdale location to build your custom home! This 1.11+/- acre parcel offers 166.2+/- feet of paved street frontage along Avenue T-8 just east of 40th St E. Located south of Pearblossom Hwy, this affordable equestrian friendly parcel sits amongst other custom homesites and is minutes away from elementary, junior high [...]

## **Basics**

Category: Land Status: Active

**Bathrooms: 0** baths **Lot size: 1.11** sq ft

**Lot Size Acres: 1.11** sq ft **County:** Los Angeles

# **Miscellaneous**

**Listing Terms:** Cash **Compensation Disclaimer:** The listing broker's offer of

compensation is made only to participants of the MLS where the

listing is filed.

CrossStreet: 40th St East Zoning: LDR