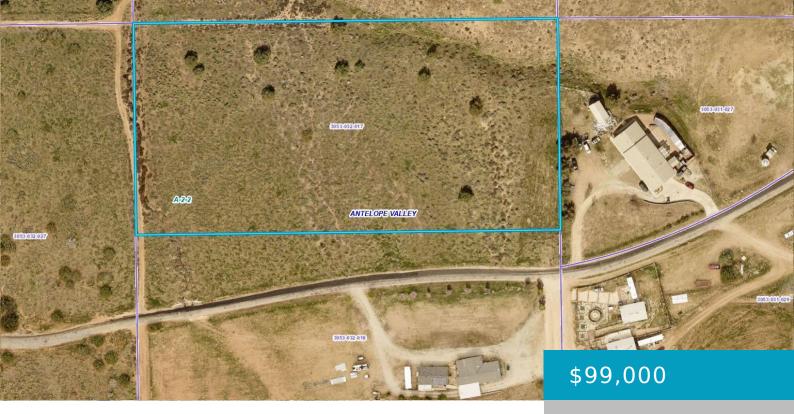

# CARSON MESA RD VIC JONAS, PALMDALE, CA, 93550

https://windomrealtor.com

Palmdale Hills property featuring 5.01 acres. Incredible views of the valley. Nice custom homes in the area. The property has been surveyed.

## **Basics**

Category: Land

Bathrooms: 0 baths

Lot Size Acres: 5.01 sq ft

Status: Active

Lot size: 5.01 sq ft

**County:** Los Angeles

## **Miscellaneous**

**Listing Terms:** Cash **Compensation Disclaimer:** The listing broker's offer of compensation

is made only to participants of the MLS where the listing is filed.

CrossStreet: Jonas Rd Zoning: A-2-2