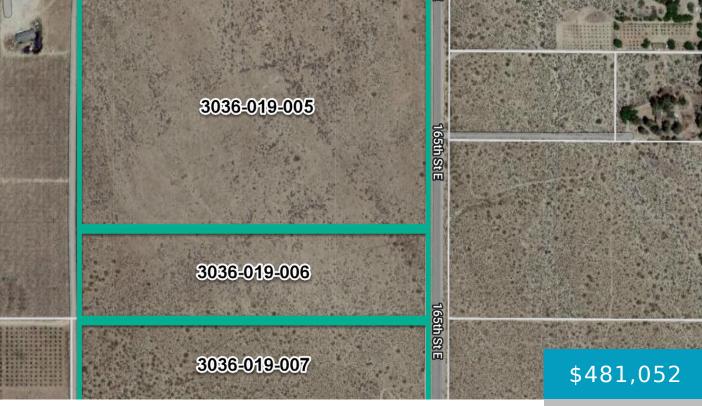

# COR 165 STE AVENUE X NOG E, LLANO, CA, 93544

https://windomrealtor.com

Nestled in the heart of the fertile landscapes of the Crystalaire area of Llano, California, are three expansive vacant land lots, totaling approximately 48 acres. Being sold together and all zoned for agriculture. Located near local amenities and with easy access to major roads, these lots strike the perfect balance between rural seclusion and urban [...]

## **Basics**

Category: Land

Bathrooms: 0 baths

Lot Size Acres: 48.11 sq ft

Status: Active

Lot size: 48.11 sq ft

**County:** Los Angeles

**CrossStreet:** 165 Street E & Ave X **Zoning:** LCA120000\*