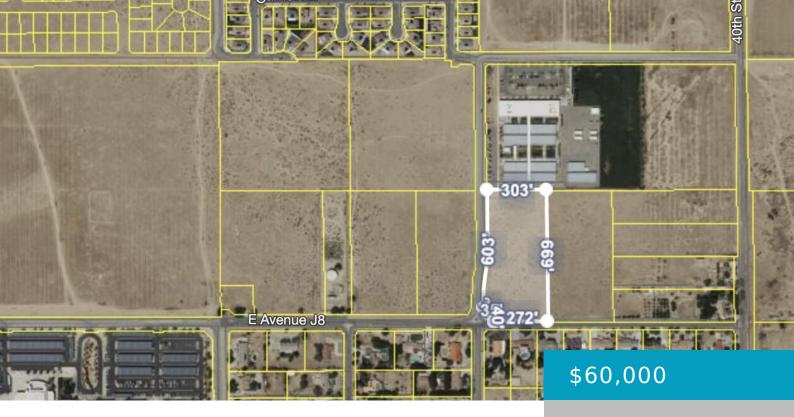

# COR AVENUE J8 RYCKEBOSCH, LANCASTER, CA, 93535

https://windomrealtor.com

Located on the corner of E Ave J8 & Ryckebosch, this is a Prime lot & prime location, LRR7000, Residential zoning, with various uses and Accessory uses. Located directly behind Enterprise Elementary school. Paved Street front lot, in an established residential neighborhood. Close to East Side high school. Priced for a quick sale, hurry to [...]

### **Basics**

Category: Land Status: Active

Bathrooms: 0 baths Lot size: 4.76 sq ft

Lot Size Acres: 4.76 sq ft County: Los Angeles

## **Miscellaneous**

Listing Terms: Cash Compensation Disclaimer: The listing broker's offer of compensation

is made only to participants of the MLS where the listing is filed.

CrossStreet: J8 Zoning: LRR7000