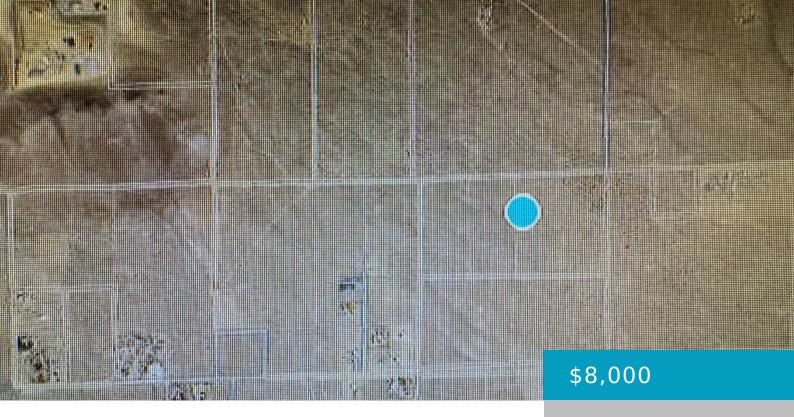

## LAGUNA, MOJAVE, CA, 93501

https://windomrealtor.com

Very good and affordable flat lot , two and a half acre parcel for Residential and low agricultural use ,

- 0 haths
- Land
- Active

## **Basics**

Category: Land Status: Active

Bathrooms: 0 baths Lot size: 2.56 sq ft

**Lot Size Acres: 2.56** sq ft **County:** Kern