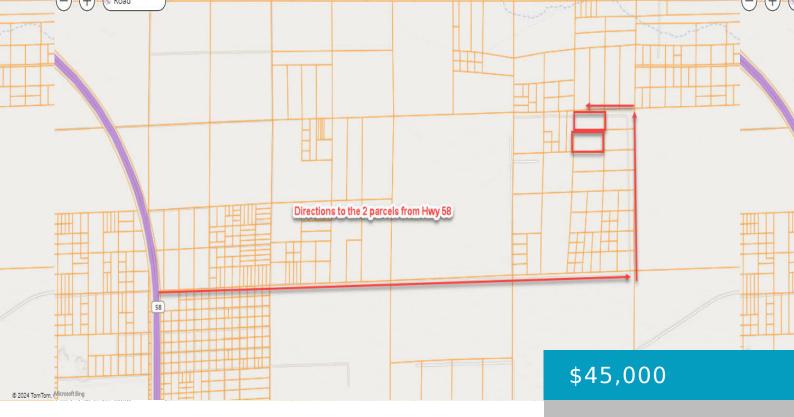

# ROSEWOOD BLVD, CALIFORNIA CITY, CA, 93501

https://windomrealtor.com

Excellent California City investment property near solar fields. Two adjacent 20.6 acre parcels for sale. Both just south of Rosewood Blvd – 4 miles from Hwy 58. Buyer can purchase both properties or either one. Each selling for \$45K each.