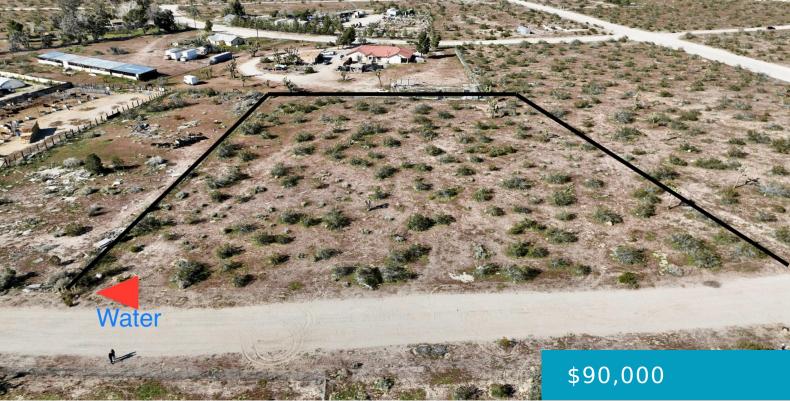

# S12 VIC LAND AVE, LITTLEROCK,, SUN VILLAGE, CA, 93543

https://windomrealtor.com

Unbelievable investment opportunity in Littlerock, CA! This prime property features water access right in front, making it the perfect location to build your dream home or embark on a profitable project. Don't let this opportunity slip away – contact me today for more details!