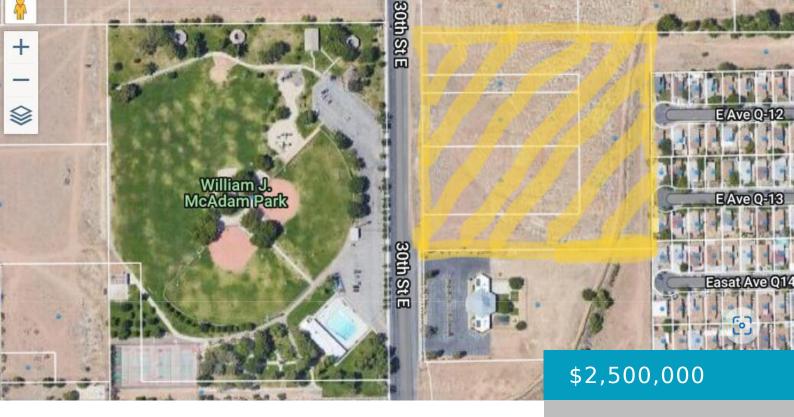

# VAC/30TH STE PAV VIC AVE #R, PALMDALE, CA, 93550

https://windomrealtor.com

Phenomenal and very unique land to own. It is located in the heart of the east side in Palmdale city and is across from McAdam Park. Consisting of 4 lots and they are all part of this listing, which totals 8.95 acres. This property sits on a major paved road, 30th St E and is [...]