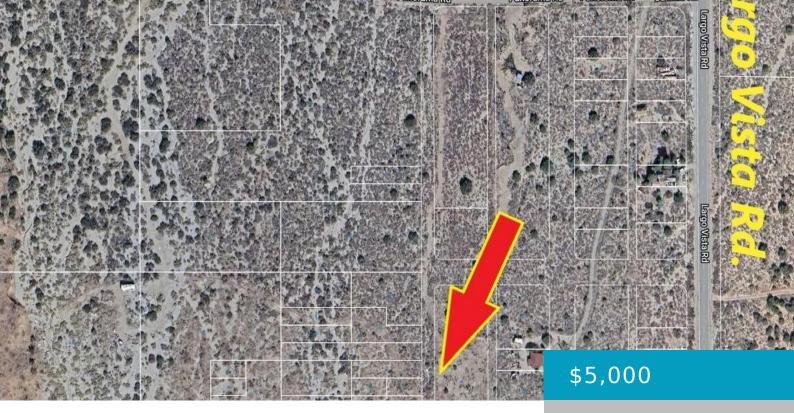

# VAC/CALLE RHEA 203E /VIC AVE E, LLANO, CA, 93544

https://windomrealtor.com

APN: 3062-032-018 Coordinates: 34.443611, -117.767472 6,868 Sq Ft for sale In LA County. This parcel is located off of Largo Vista Rd and Panorama Rd in Llano, CA. Mountain views and sweeping desert landscapes abound in this location. Live off grid in this scenic location. Adjacent Parcel is also for sale APN# 3062-032-005

## Miscellaneous

Listing Terms: Cash Zoning: LCA12 CrossStreet: Largo Vista Rd & Panorama Rd