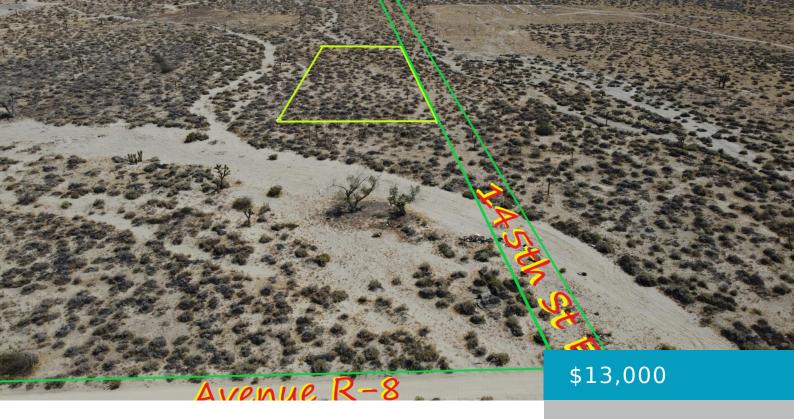

# VAC CORNER AVENUE R10/145TH ST, LITTLEROCK, CA, 93543

https://windomrealtor.com

APN# 3040-027-011 Coordinates: 34.564306, -117.871111 Excellent opportunity to own a part of this growing community in the Littlerock area. Property is just off of R-8.

#### **Basics**

Category: Land

Bathrooms: 0 baths Lot size: 0.94 sq ft

Lot Size Acres: 0.94 sq ft County: Los Angeles

#### Call us now

Phone: (661) 609-4434

Email: jennifer@demery.wpenginepowered.com

Listing Terms: Cash

**Compensation Disclaimer:** .

CrossStreet: Ave R-8 **Zoning:** LCA25