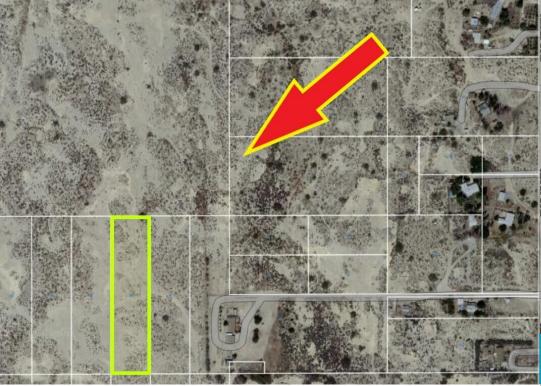

## VAC VIC AVENUE D8/116 STE, LANCASTER, CA, 93535

https://windomrealtor.com

APN# 3310-003-030 Coordinates: 34.771889, -117.922222 This 2.5 acre property is an excellent investment opportunity in the Lancaster area to build your dream home like many in the community have.