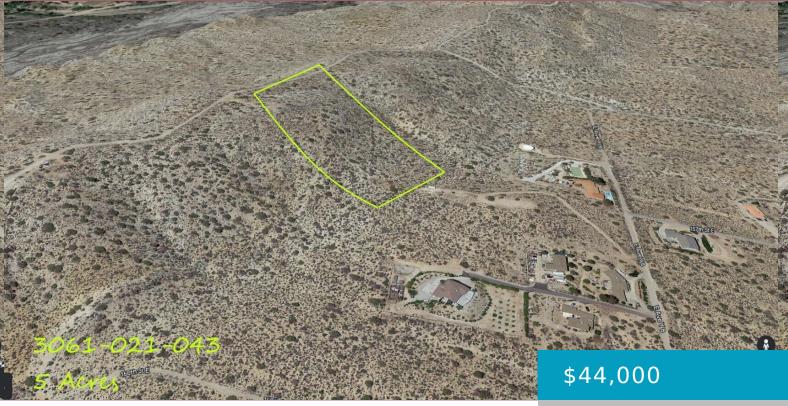

# VIC AVENUE Y8 VIC 160 STE, LLANO, CA, 93544

https://windomrealtor.com

APN# 3061-021-043 Coordinates : 34.460132, -117.846804 Great Investment opportunity, built you dream home with views of the whole valley.