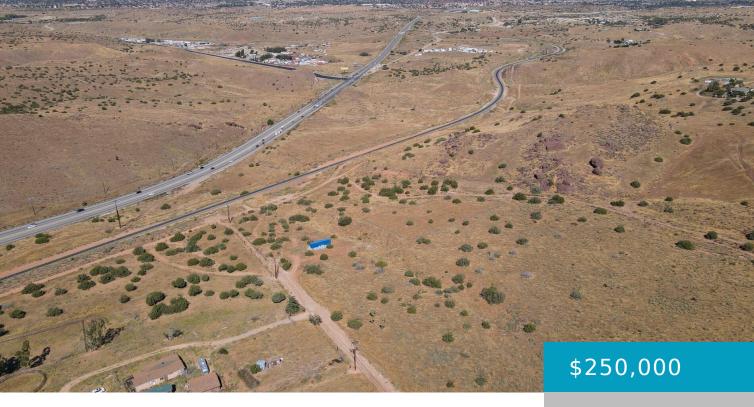

# VIC CARSON MESA RD ROUGH, PALMDALE, CA, 93550

https://windomrealtor.com

Unlock your dream lifestyle in Palmdale, CA with this incredible 18-acre canvas of potential! Nestled conveniently near the freeway, this prime parcel offers a world of possibilities. The seller's willingness to carry a financing note makes this opportunity even more accessible, and with its flat terrain, you can start building your dream home immediately. Don't [...] • 0 baths

• Land

• Active

×

Basics

Category: Land Bathrooms: 0 baths Lot Size Acres: 18.31 sq ft Status: Active Lot size: 18.31 sq ft County: Los Angeles