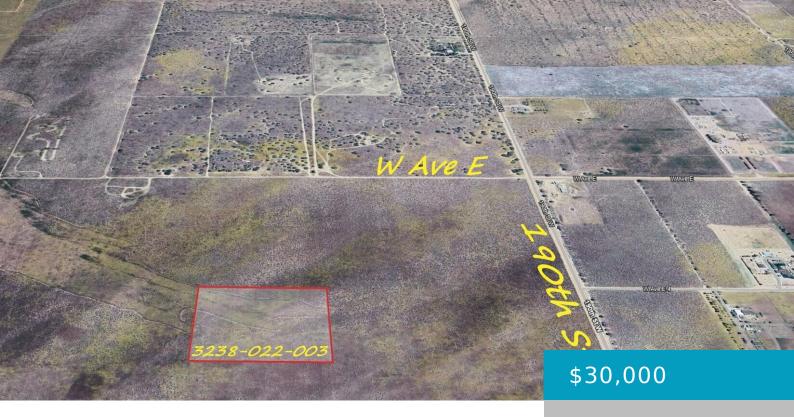

# E4 STW VIC AVE #192, LANCASTER, CA, 93536

https://windomrealtor.com

APN: 3238-022-003 Coordinates: 34.755686, -118.472155 Over 10 Acres in Lancaster! This property is an excellent opportunity to own land in this growing area. Located off of 190th St W and Ave E. Nearby is the Antelope Valley Poppy Reserve and numerous outdoor activities in the mountains. Do not miss out on this property.