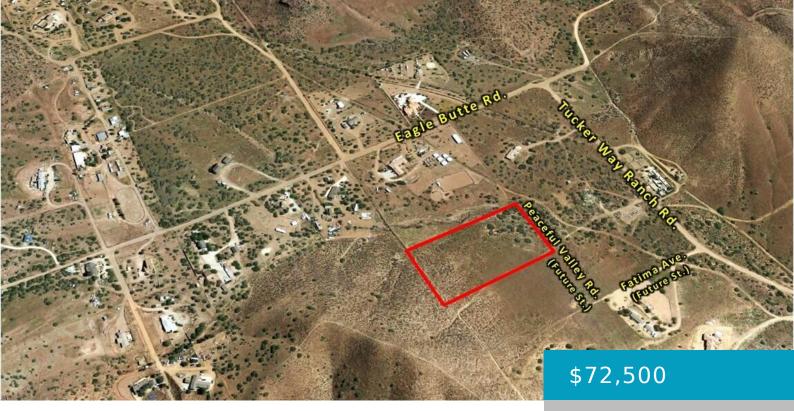

### EAGLE BUTTE, ACTON, CA, 93510

https://windomrealtor.com

Excellent investment opportunity for a future custom home site. This 4.76+/- NET acre property offers access from future Peaceful Valley Rd., views of the surrounding rolling topography and electric running near the West property line. Property is beside other custom homes/ranches in the area and is minutes away from the Freeway and the heart of [...]

CrossStreet: Tucker Way Ranch Rd **Zoning:** A-2-2