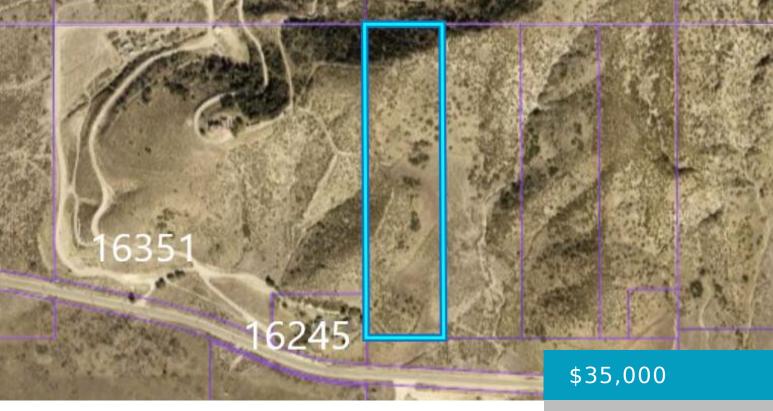

### ELIZABETH LAKE RD / 3235005017, DEL SUR, CA, 93536

https://windomrealtor.com

10 Acres over looking Lake Elizabeth and surrounding mountains. Set high up from the main road is this 334'W x 1304'D property with views for miles. Located in Unincorporated Los Angeles County. Buyer to verify all but not limited to, access, buildability etc.