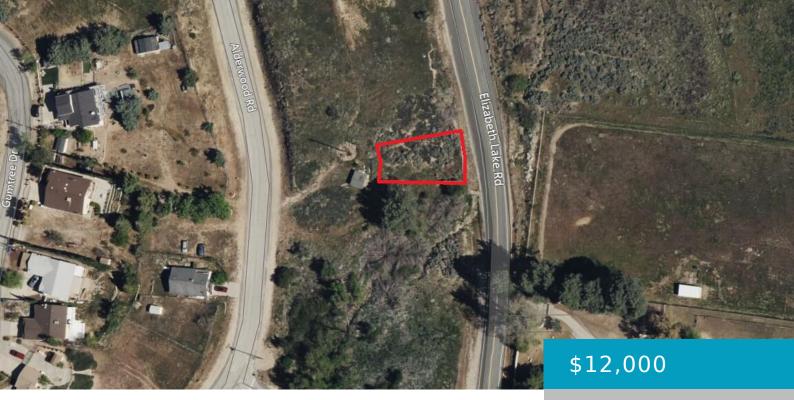

### ELIZABETH LAKE RD & FIRTREE RD, LAKE ELIZABETH, CA, 93532

https://windomrealtor.com

Frontage on Elizabeth Lake Road and beautiful views. Property is in Tract 15824 Lot 13. Owners have CA real estate licenses. Buyer & Buyer's Agent to investigate and verify all details of this property.

### **Basics**

Category: Land Bathrooms: 0 baths Lot Size Acres: 0.11 sq ft Status: Active Lot size: 0.11 sq ft County: Los Angeles

CrossStreet: Elizabeth Lake Rd Zoning: R-1 Single Family & Firtree Rd