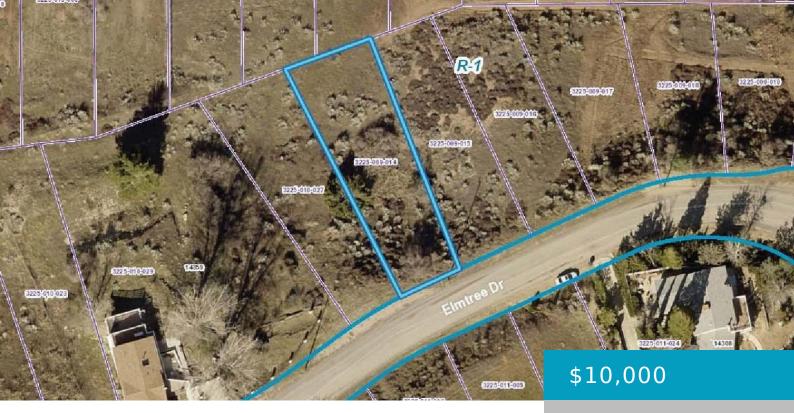

### ELMTREE DR, LAKE ELIZABETH, CA, 93532

https://windomrealtor.com

Build your dream home in beautiful Lake Elizabeth – Check out this great view lot on a paved street with utilities available. Buyer to verify buildability.

# Basics

Category: Land Bathrooms: 0 baths Lot Size Acres: 0.21 sq ft

### Status: Active Lot size: 0.21 sq ft County: Los Angeles

CrossStreet: Gumtree Dr Zoning: R1