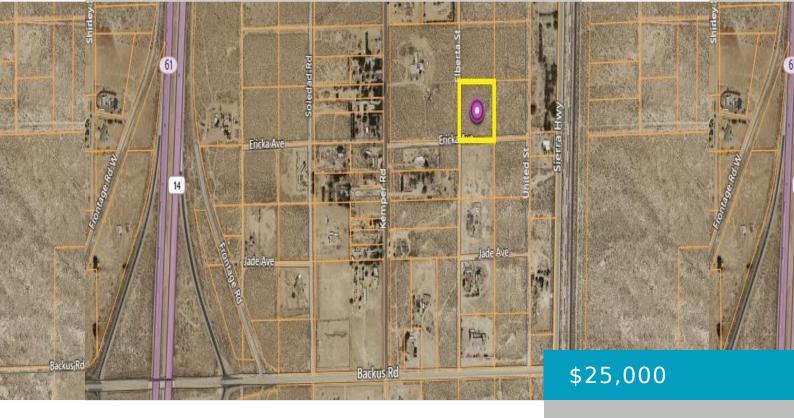

# ERICKA, MOJAVE, CA, 93501

https://windomrealtor.com

Over 2.5 acre lot off of Backus Rd, near Highway 14. Developed properties around the neighborhood.

- 0 baths
- Land
- Active

×

## **Miscellaneous**

**Listing Terms:** Cash **Compensation Disclaimer:** The listing broker's offer of

compensation is made only to participants of the MLS where the

listing is filed.

CrossStreet: Elberta St Zoning: E(2 1/2) R