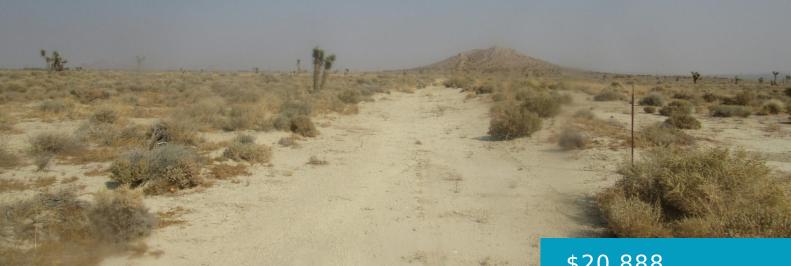

### ERICKA, MOJAVE, CA, 93501

https://windomrealtor.com

There is not an address associated with this parcel. What is reflected is the Parcel# 430-040-23-00-4 which is 2.56 Acres. Zoning is M-2 PD FPS. Located in the area of Mojave which is Unincorporated Kern County. Access via dirt Ericka Ave.

### **Basics**

Category: Land Bathrooms: 0 baths Lot Size Acres: 2.56 sq ft Status: Active Lot size: 2.56 sq ft County: Kern

CrossStreet: Lone Butte Rd Zoning: M-2 PD FPS