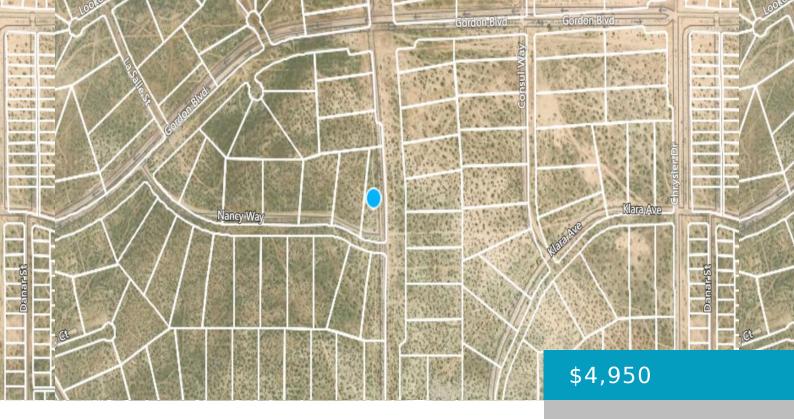

## **ESSE, CALIFORNIA CITY, CA, 93505**

https://windomrealtor.com

Over an acre and a half, corner lot, zone R4 Lat/Long 33.02288 -117.184

- 0 baths
- Land
- Active

### **Miscellaneous**

**Listing Terms:** Cash **Compensation Disclaimer:** The listing broker's offer of

compensation is made only to participants of the MLS where the

listing is filed.

CrossStreet: Nancy Way Zoning: R4