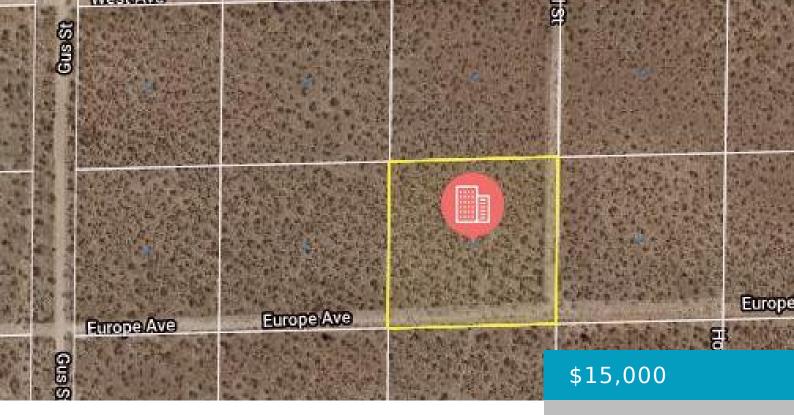

### **EUROPE AVE, MOJAVE, CA, 93501**

https://windomrealtor.com

Come enjoy the pristine high desert where nature is undisturbed. Great site for those that would like a little privacy while still being close to services. Easily accessible from Hwy 14 off Silver Queen Road. A buildable corner lot that would be off the grid!