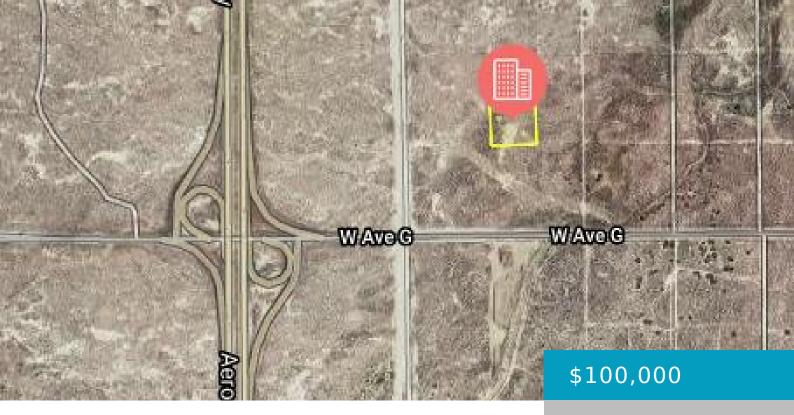

# 1420, VIC AVENUE F14 20 STW, LANCASTER, CA, 93536

https://windomrealtor.com

Light Industrial land in the city of Lancaster consisting of over 2.5 acres of flat useable land . Can be used for manufacturing, wholesale, research and development, storage, transportation and similar businesses. the possibilities are endless! Close proximity to the 14 FWY and Ave G and the city of Lancaster. Solar farms are Also at [...]

#### **Miscellaneous**

**Listing Terms:** Cash **Compensation Disclaimer:** The listing broker's offer of

compensation is made only to participants of the MLS where the

listing is filed.

CrossStreet: 20th St West Zoning: Light Industrial