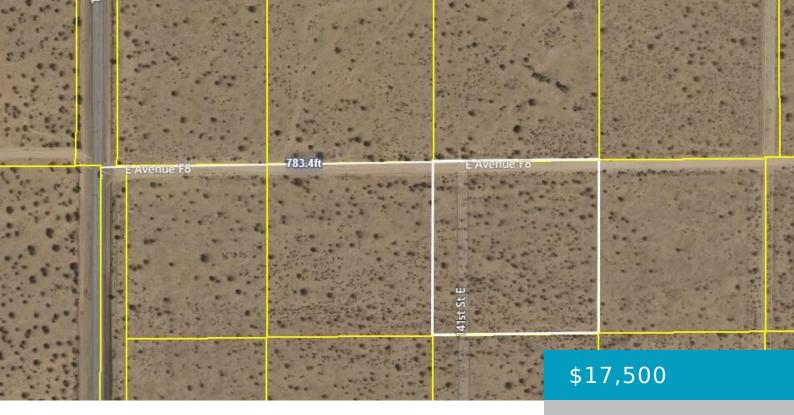

# F8 AND 141ST ST. EAST, LANCASTER, CA, 93535

https://windomrealtor.com

Investors, builders, and developers, take notice! This prime building lot in Lancaster zoned as Rural/Agricultural Vacant Land awaits your vision. Boasting a prime location Near 141st St. East and F8., this 2.5 acre flat lot offers exceptional visibility and accessibility. Near a Paved street makes this property a blank canvas ripe with potential. Imagine your [...]

### **Basics**

Category: Land Status: Active

Bathrooms: 0 baths Lot size: 2.47 sq ft

Lot Size Acres: 2.47 sq ft County: Los Angeles

## **Miscellaneous**

**Listing Terms:** Cash **Compensation Disclaimer:** The listing broker's offer of

compensation is made only to participants of the MLS where

the listing is filed.

CrossStreet: F8 and 14st St

East

Zoning: LCA11