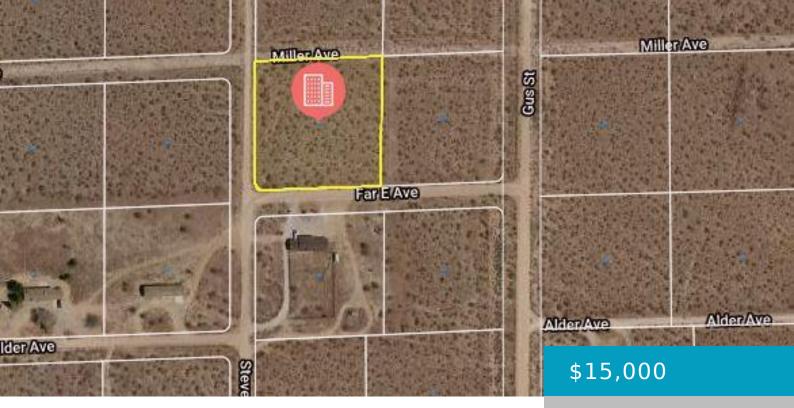

### FAR E, MOJAVE, CA, 93501

https://windomrealtor.com

2.7 Acres with an established property address of 3601 Far EastAvenue. Ideal homesite in an established area with access to Hwy14 from the Silver Queen Exit. Flat, level, and buildable for thosethat would like to be off the grid but still access to services.

## Basics

Category: Land Bathrooms: 0 baths Lot Size Acres: 2.7 sq ft Status: Active Lot size: 2.7 sq ft County: Kern

## Miscellaneous

Listing Terms: Cash Compensation Disclaimer: The listing broker's offer of compensation is made only to participants of the MLS where the listing is filed.

CrossStreet: Gus Street Zoning: E