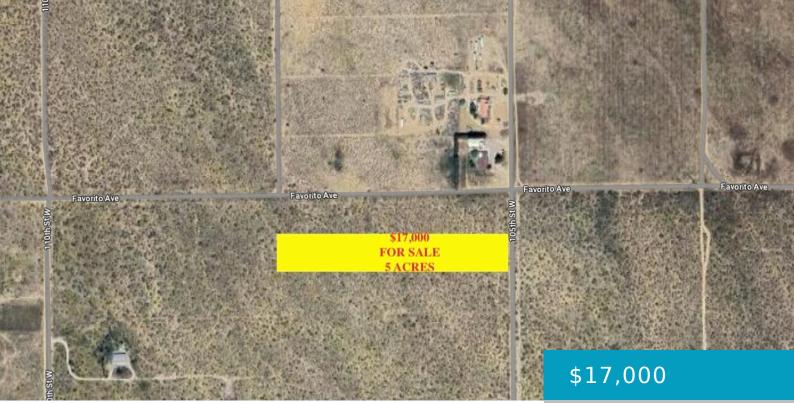

# FAVORITO AVE & 105TH WEST, ROSAMOND, CA, 93560

https://windomrealtor.com

Rosamond, CA – 5 Acres of Land Priced to Sell. This is a good investment for future development. Title Report States Land is Zoned Commercial/Industrial – Buyer to Verify All aspects of this property including zoning and access to utilities. Seller has not seen the land. Surrounded by ongoing growth. Google Pin – https://maps.app.goo.gl/gzvUwzakeVZoN91d7

### **Basics**

Category: Land Status: Active

Bathrooms: 0 baths Lot size: 5 sq ft

Lot Size Acres: 5 sq ft County: Kern

Call us now

Phone: (661) 609-4434

Email: jennifer@demery.wpenginepowered.com