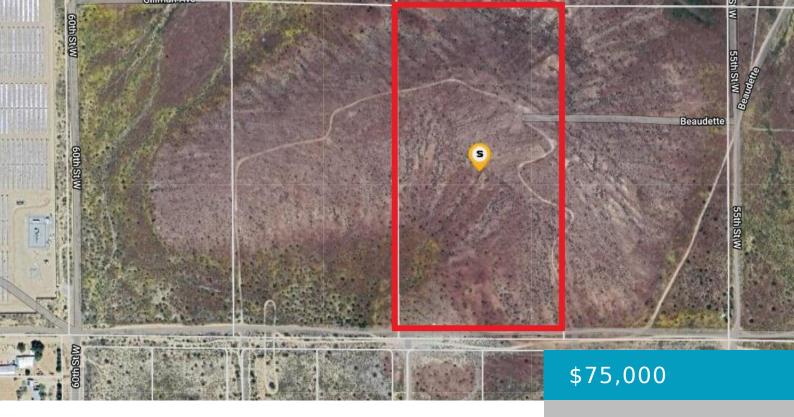

### **FAVORITO, ROSAMOND, CA, 93560**

https://windomrealtor.com

"Discover a stunning 20-acre parcel of land, ideally situated among developed properties. Enjoy breathtaking surrounding views and endless possibilities. Perfect for your dream home or investment opportunity! Don't miss out on this prime location!"

## **Basics**

Category: Land Status: Active

Bathrooms: 0 baths Lot size: 19.94 sq ft

Lot Size Acres: 19.94 sq ft County: Kern