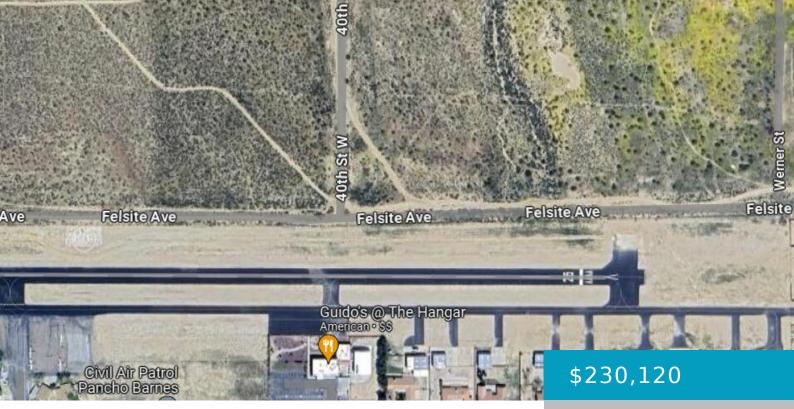

### FELSITE, ROSAMOND, CA, 93560

https://windomrealtor.com

Frontage with sewer and water in the street this 10.46 gross acre parcel adjoins the Rosamond Sky Park runway. Possible single family housing project.

## Basics

Category: Land Bathrooms: 0 baths Lot Size Acres: 10.46 sq ft Status: Active Lot size: 10.46 sq ft County: Kern