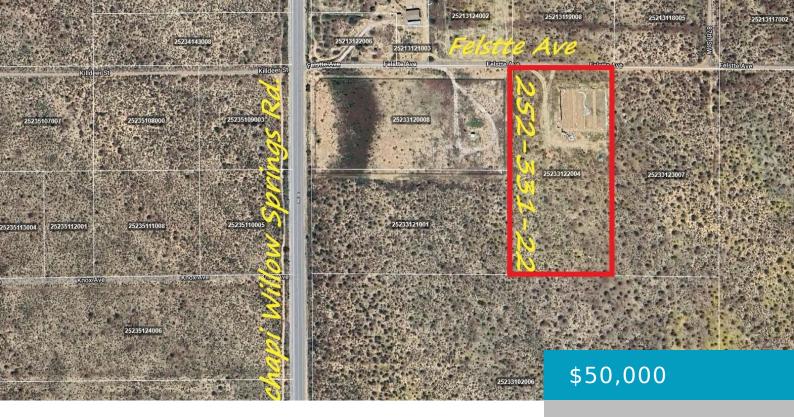

#### FELSTTE AVE, ROSAMOND, CA, 93560

https://windomrealtor.com

APN: 282-331-22 Coordinates: 34.870861, -118.288194 Just under 5 acres for sale in Kern County. This property is located near the intersection of Felstte Ave and Tehachapi Willow Springs Rd in Rosamond, CA. Not far from her is Rosamond and the Willow Springs Raceway.

### **Basics**

Category: Land Status: Active

Bathrooms: 0 baths Lot size: 4.98 sq ft

Lot Size Acres: 4.98 sq ft County: Kern

#### Call us now

Phone: (661) 609-4434

Email: jennifer@demery.wpenginepowered.com

**Listing Terms:** Cash **CrossStreet:** Tehachapi Willow Springs Rd.

**Zoning:** E(2 1/2) R