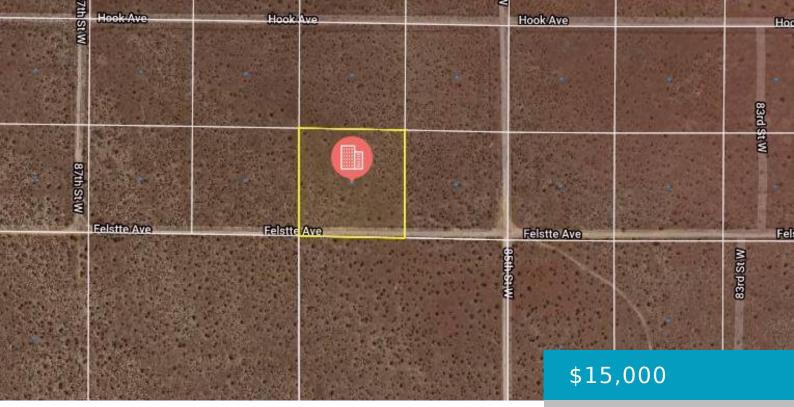

### FELSTTE ST, ROSAMOND, CA, 93560

https://windomrealtor.com

Perfect home site for those that would like to escape the confines of city life. Flat corner lot with easy access to Rosamond Blvd and WIllow Springs Raceway. Come make your dreams come true! For the opportunity to save money by purchasing this property and APN 252-132-23 the lot adjacent to APN 252-132-24 please refer [...]

### Miscellaneous

**Listing Terms:** Cash **Compensation Disclaimer:** The listing broker's offer of compensation is made only to participants of the MLS where the listing is filed.

CrossStreet: 85th S w Zoning: E R