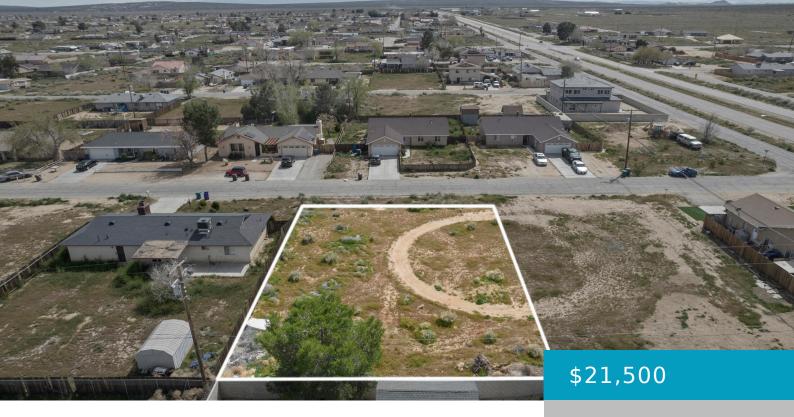

# FERNWOOD AVE NEAR NEURALIA RD, CALIFORNIA CITY, CA, 93505

https://windomrealtor.com

Builder-ready California City homesite, just right for your new home! Level lot, with water in the street and electric available at the rear of the parcel. A convenient location, and great terms available! Seller is willing to carry a loan with as little as 10-25% down and amortize the balance over 15-25 years for a [...]

## **Basics**

Category: Land

Bathrooms: 0 baths

Lot Size Acres: 0.23 sq ft

Status: Active

Lot size: 0.23 sq ft

County: Kern