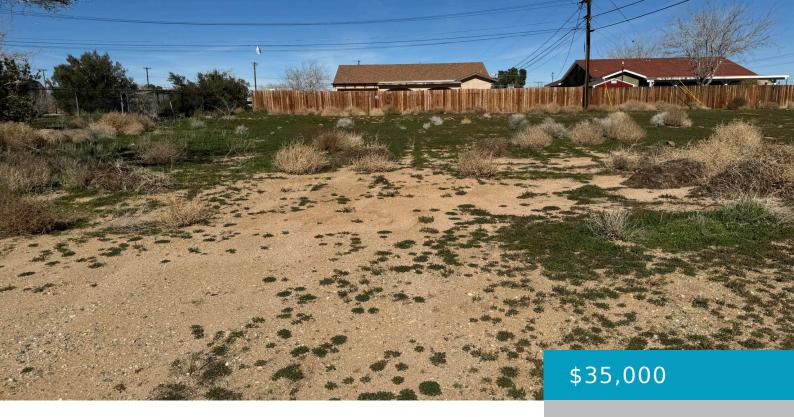

### FIR AVE, CALIFORNIA CITY, CA, 93505

https://windomrealtor.com

Vacant residential lot located in established neighborhood. The lot is second from the corner of Fir ave and Corwin St. other homes are in the area. Water and utilities are close by located off paved street. The buyer and buyers agent to do own due diligence regarding zoning and utilities. Walking distance to elementary school. [...]