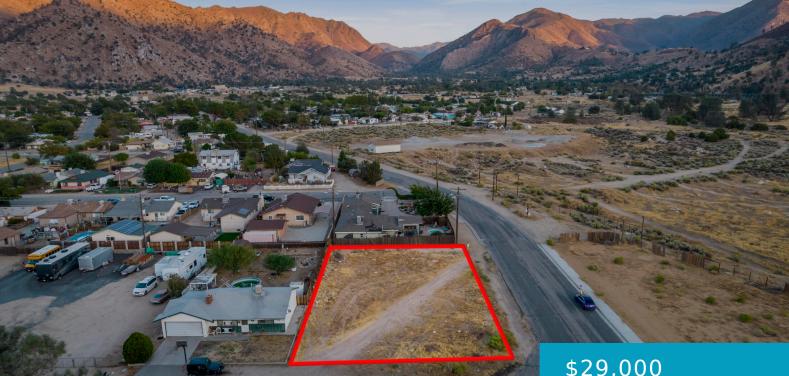

### FLOWER ST & WEBB AVE, LAKE ISABELLA, CA, 93240

https://windomrealtor.com

Nice corner homesite in the charming community of Lake Isabella, ready for your new home plans! Conveniently located within walking distance of the park, shopping and services and just a short drive to the lake. Electric, water and natural gas available. Ready to go! Seller is willing to carry a loan with as little as [...]

- \$29,000

×

**Basics** 

Category: Land Bathrooms: 0 baths Lot Size Acres: 0.25 sq ft Status: Active Lot size: 0.25 sq ft County: Kern