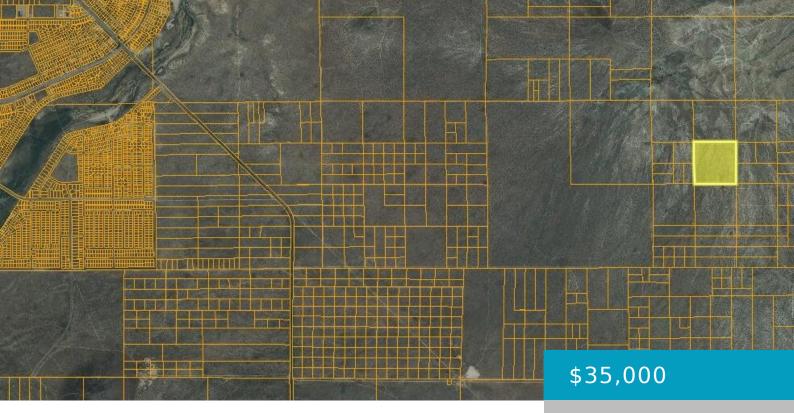

### FOREST BLVD, CALIFORNIA CITY, CA, 93505

https://windomrealtor.com

Escape on this 40 Acre lot located near California City BLVD. Beautiful natural desert landscape with few Joshua trees. Enjoy the quiet open space. Lot is zoned agricultural A-1.

## Basics

Category: Land Bathrooms: 0 baths Lot Size Acres: 40 sq ft

### Status: Active Lot size: 40 sq ft County: Kern

## Miscellaneous

Listing Terms: Cash Zoning: A1 MH CrossStreet: 145th