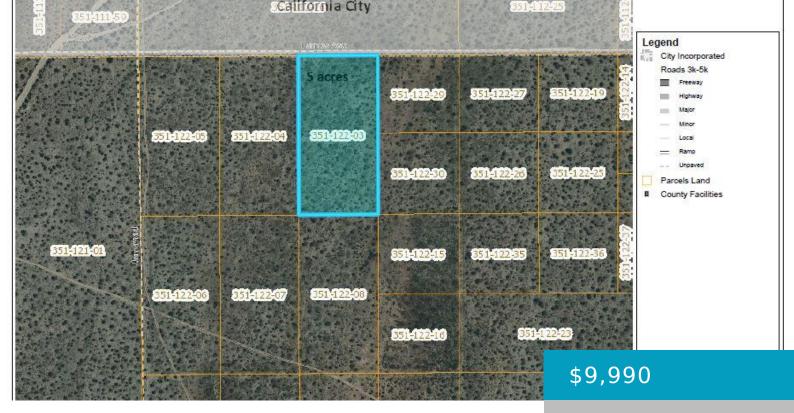

## FOREST BLVD, NORTH EDWARDS, CA, 93523

https://windomrealtor.com

Beautiful 5 acre parcel in the country. Great for camping, OHV and long term holding. Was professionally surveyed. The adjoining 5 acres (also professionally surveyed) is also available.

## **Basics**

Category: Land Status: Active

**Bathrooms: 0** baths **Lot size: 5** sq ft

**Lot Size Acres: 5** sq ft **County:** Kern