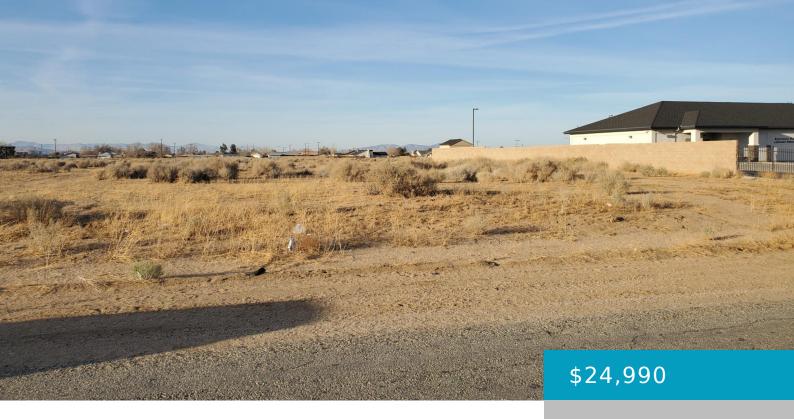

## **FOREST BLVD., CALIFORNIA CITY, CA, 93505**

https://windomrealtor.com

Commercial lot adjacent to corner lot where JW church is located. A block wall lines the east boundary. Was professionally surveyed. 20' alley in back.

### **Basics**

Category: Land Status: Active

Bathrooms: 0 baths Lot size: 0.34 sq ft

**Lot Size Acres: 0.34** sq ft **County:** Kern

CrossStreet: Airway Zoning: C1